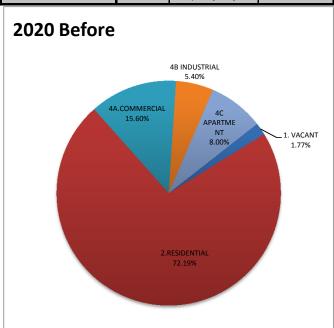

| BOROUGH OF NETCONG |                         |                         |                    |                         |                         |                    |                     |        |  |  |  |  |
|--------------------|-------------------------|-------------------------|--------------------|-------------------------|-------------------------|--------------------|---------------------|--------|--|--|--|--|
|                    | BEFORE                  |                         |                    | AFTER                   |                         |                    | IMPACT              |        |  |  |  |  |
| PROPERTY CLASS     | No. OF<br>ITEMS<br>2020 | 2020 ASSESSED<br>VALUES | % OF 2020<br>TOTAL | No. OF<br>ITEMS<br>2021 | 2021 ASSESSED<br>VALUES | % OF 2021<br>TOTAL | 2020<br>vs.<br>2021 | SHIFT  |  |  |  |  |
| 1. VACANT          | 60                      | \$5,689,300             | 1.77%              | 48                      | \$4,010,500             | 1.25%              | 70.49%              | -0.52% |  |  |  |  |
| 2.RESIDENTIAL      | 824                     | \$232,648,600           | 72.19%             | 830                     | \$221,133,600           | 68.93%             | 95.05%              | -3.26% |  |  |  |  |
| 3A. FARM (Reg)     | 0                       | \$0                     | 0.00%              | 0                       | \$0                     | 0.00%              | 100.00%             | 0.00%  |  |  |  |  |
| 3B. FARM (Qual)    | 0                       | \$0                     | 0.00%              | 0                       | \$0                     | 0.00%              | 100.00%             | 0.00%  |  |  |  |  |
| 4A.COMMERCIAL      | 75                      | \$40,722,200            | 12.64%             | 81                      | \$38,252,200            | 11.92%             | 93.93%              | -0.71% |  |  |  |  |
| 4B INDUSTRIAL      | 6                       | \$17,413,500            | 5.40%              | 6                       | \$18,957,200            | 5.91%              | 108.86%             | 0.51%  |  |  |  |  |
| 4C APARTMENT       | 3                       | \$25,781,800            | 8.00%              | 3                       | \$38,438,800            | 11.98%             | 149.09%             | 3.98%  |  |  |  |  |
| TOTAL COMMERCIAL   | 84                      | \$83,917,500            | 26.04%             | 90                      | \$95,648,200            | 29.82%             | 113.98%             | 3.78%  |  |  |  |  |
| GRAND TOTAL        | 968                     | \$322,255,400           | 100%               | 968                     | \$320,792,300           | 100%               | 100%                | 0.000  |  |  |  |  |