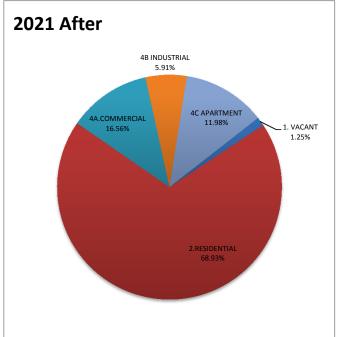

| BOROUGH OF NETCONG |                         |                         |                    |                         |                         |                    |                     |        |  |  |  |  |
|--------------------|-------------------------|-------------------------|--------------------|-------------------------|-------------------------|--------------------|---------------------|--------|--|--|--|--|
|                    | BEFORE                  |                         |                    | AFTER                   |                         |                    | IMPACT              |        |  |  |  |  |
| PROPERTY CLASS     | No. OF<br>ITEMS<br>2020 | 2020 ASSESSED<br>VALUES | % OF 2020<br>TOTAL | No. OF<br>ITEMS<br>2021 | 2021 ASSESSED<br>VALUES | % OF 2021<br>TOTAL | 2020<br>vs.<br>2021 | SHIFT  |  |  |  |  |
| 1. VACANT          | 60                      | \$5,689,300             | 1.77%              | 48                      | \$4,010,500             | 1.25%              | 70.49%              | -0.52% |  |  |  |  |
| 2.RESIDENTIAL      | 824                     | \$232,648,600           | 72.19%             | 830                     | \$221,133,600           | 68.93%             | 95.05%              | -3.26% |  |  |  |  |
| 3A. FARM (Reg)     | 0                       | \$0                     | 0.00%              | 0                       | \$0                     | 0.00%              | 100.00%             | 0.00%  |  |  |  |  |
| 3B. FARM (Qual)    | 0                       | \$0                     | 0.00%              | 0                       | \$0                     | 0.00%              | 100.00%             | 0.00%  |  |  |  |  |
| 4A.COMMERCIAL      | 75                      | \$40,722,200            | 12.64%             | 81                      | \$38,252,200            | 11.92%             | 93.93%              | -0.71% |  |  |  |  |
| 4B INDUSTRIAL      | 6                       | \$17,413,500            | 5.40%              | 6                       | \$18,957,200            | 5.91%              | 108.86%             | 0.51%  |  |  |  |  |
| 4C APARTMENT       | 3                       | \$25,781,800            | 8.00%              | 3                       | \$38,438,800            | 11.98%             | 149.09%             | 3.98%  |  |  |  |  |
| TOTAL COMMERCIAL   | 84                      | \$83,917,500            | 26.04%             | 90                      | \$95,648,200            | 29.82%             | 113.98%             | 3.78%  |  |  |  |  |
| GRAND TOTAL        | 968                     | \$322,255,400           | 100%               | 968                     | \$320,792,300           | 100%               | 100%                | 0.000  |  |  |  |  |